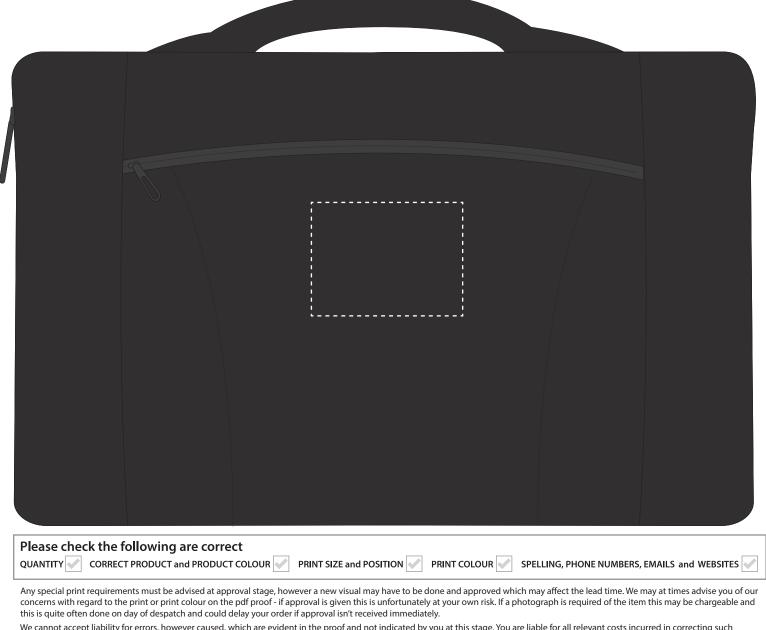

## **Artwork Approval**

| Your Ref:      | Quantity:  | Product Code: QB0104                        |
|----------------|------------|---------------------------------------------|
| Our Ref:       | Version: 1 | Product Colour: BLACK                       |
| PRODUCT NOTES: |            | We stock this item in the following colours |

The dashed line is to demonstrate print area and will not appear on your printed item

## ACTUAL ARTWORK SIZE:

ARTWORK SCALE 50%

We cannot accept liability for errors, however caused, which are evident in the proof and not indicated by you at this stage. You are liable for all relevant costs incurred in correcting such mistakes once the proof has been approved. Please note: Your order will not go into production until this proof is approved in writing. This product may have more than one print area, please check to ensure the print position is correct as mistakes cannot be rectified once the goods have been printed. Due to the restrictions and constraints of printing, we can only use 'coated' ink, therefore your pantone reference will need to be a 'C' code. Please double check the pantone colour against a coated pantone book before approving the artwork. The colour and texture of a product can also have an effect on the final print colour.

ARTWORK SCALE 100% Max print area: 80mm x 60mm